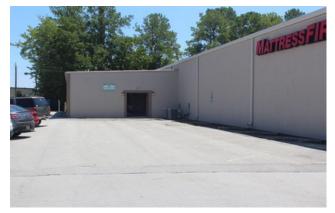

Building Name: Mattress Firm

Area & Location

Retail Clientele: General, Family, Business, Traveler, Tourist

Property Located Between: Martin Drive and Harvard Way

Property Visibility: Excellent
Largest Nearby Street: S. Glenburnie Rd.

Exterior Description: Stucco, glass with all around parking

**Total Parking Spaces:** 71 Surface Parking Type:

All around building Parking Description:

Ceiling Height: 14 Loading Doors: 1 Passenger Elevators: 0