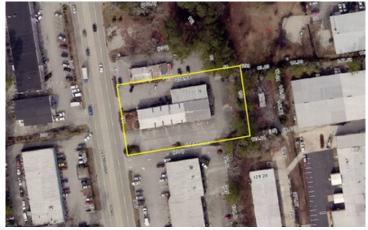

0.88 Acres

Cash to Seller

US 17 / US 70, 2 miles

Coastal Carolina Regional Airport 6 miles

Mattress Firm on long term lease.

Teeter and Publics new development

Approx .88 acres land with 8,196 SF building.

Commercial district just up road from Harris