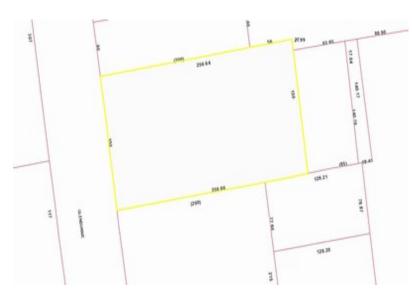

0.88 Acres

Cash to Seller

US 17 / US 70, 2 miles

Coastal Carolina Regional Airport 6 miles

Mattress Firm on long term lease.

Teeter and Publics new development

Approx .88 acres land with 8,196 SF building.

Commercial district just up road from Harris

#### **Land Related**

150 Lot Frontage (Feet): Sewer Type: Municipal

256.66 1 LOT LEARY LD 1 LOT LEARY LAND Lot Depth: Legal Description:

Water Service: Municipal

Zoning Description NC-4 Neighborhood Business District is established as a district in which the principal use of land is to provide for the retailing of goods and services to the nearby residential neighborhoods. The regulations of this district are designed to limit the businesses which may be established therein in order to protect the abutting residential areas.