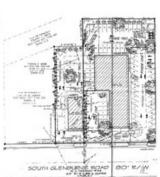

Feet of Frontage: 150 Traffic/Vehicle Count: 24,000

**Building Related** 

Tenancy: Multiple Tenants Year Built: 1973
Total Number of Buildings: 1 Year Renovated: 2014
Number of Stories 1 Park

Number of Stories: 1 Roof Type: Arched Property Condition: Good Construction/Siding: Stucco

0.88 Acres

Cash to Seller

US 17 / US 70, 2 miles

Coastal Carolina Regional Airport 6 miles

Mattress Firm on long term lease.

Teeter and Publics new development

Approx .88 acres land with 8,196 SF building.

Commercial district just up road from Harris

Exterior Description: Stucco, glass with all around parking

**Total Parking Spaces:** 71 Surface Parking Type:

All around building Parking Description:

Ceiling Height: 14 Loading Doors: 1 Passenger Elevators: 0

#### **Land Related**

150 Lot Frontage (Feet): Sewer Type: Municipal

256.66 1 LOT LEARY LD 1 LOT LEARY LAND Lot Depth: Legal Description:

Water Service: Municipal

Zoning Description NC-4 Neighborhood Business District is established as a district in which the principal use of land is to provide for the retailing of goods and services to the nearby residential neighborhoods. The regulations of this district are designed to limit the businesses which may be established therein in order to protect the abutting residential areas.