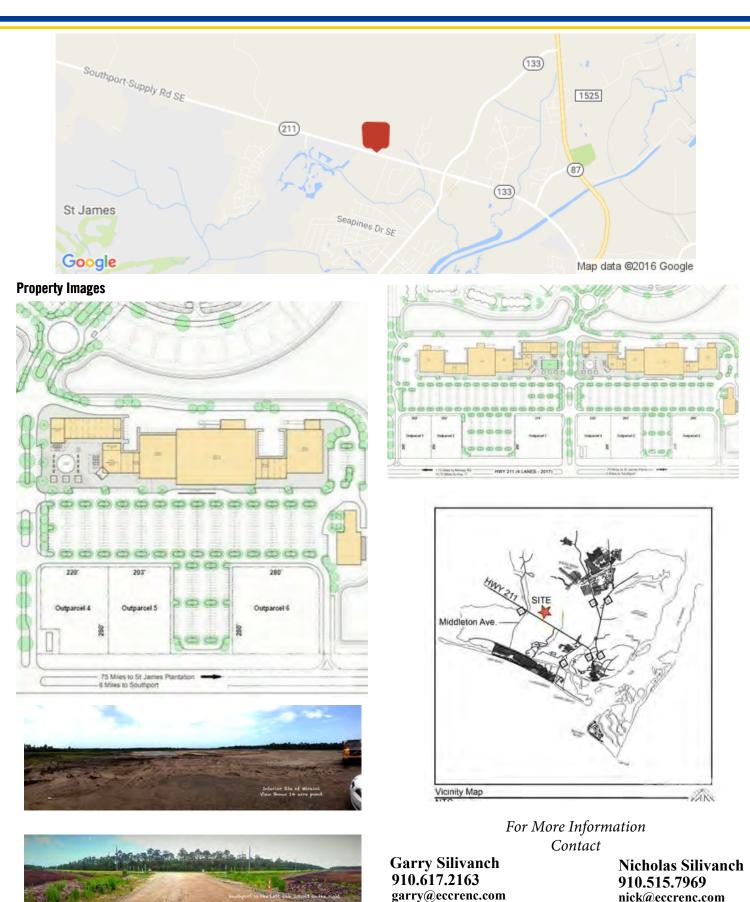

#### Location

Address:

County: MSA:

Southport-Supply Road Southeast, Southport, NC 28461 Brunswick Myrtle Beach-Conway-North Myrtle Beach

### **Area & Location**

Largest Nearby Street: Feet of Frontage: Airports:

211 and 87 1,500 ILM

**HIGHWAY NAME: 211** 

IN CITY LIMITS: No RAIL SERVICE: no

**CLOSEST AIRPORT NAME: Wilmington International** 

Airport / Myrtle Beach / Ocean Isle Beach CLOSEST

nick@eccrenc.com

432 LANDMARK DRIVE, UNIT 4 WILMINGTON, NC 28412 WWW.ECCRENC.COM 0:910.399.4602 F: 910.399.4675