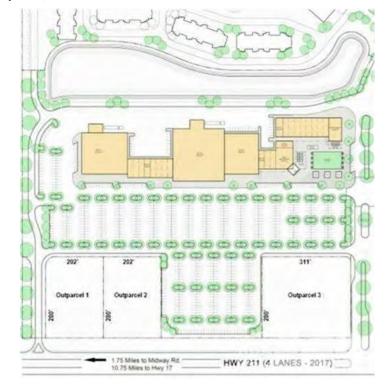

## **Overview/Comments**

Front Left Retail land is a 16.4 graded parcel good for a Grocery, Movie theater, in line shops refereed to as Marisol West is a Lifestyle Center

Entire Project of 500 acres (4 phases) is Currently under permitting from DOT and is across from Saint James entrance.

This phase 1 is a full pud inclusive of 130 acres retail, multifamily and residential. this tract of 16.4 build-able acres is phase one retail part of a master planned lifestyle center.

. Developer will deliver the tract with utilities, storm water detention and access roads in place at closing.

## Land Related

Zoning Description: Part of Planned Development?: Yes **Development Name:** Topography: