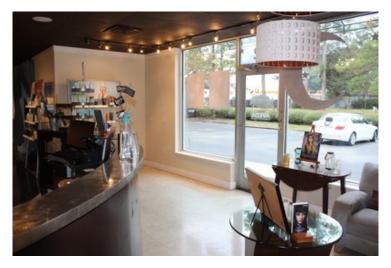

This 2,011 +/- SF unit is a corner unit and is currently occupied until (Nov 1 2016) buy Hypnotic Spalon. The unit will be leased as is a since it is currently a salon and spa there is extensive plumbing modifications, relaxing Mood Lighting, hair stations, bathroom, massage room, office, reception area, nail space and break room.

Space Subcategory 2: Space Type: Date Available: Lease Rate: Lease Type: Strip Center Relet 11/01/2016 \$16 PSF (Annual) NNN

Space Description Former Hypnotix Spalon space at Audubon Business Park. Suite A-2. Tenant leaves at the end of the month (Nov 1 ready for occupancy)!. Tenant is leaving due to lease term ending and wanting to retire. Space is ready for another Salon or to be renovated for a new use.

#### Location

Address: County: MSA: 1403 Audubon Blvd, Wilmington, NC 28403 New Hanover Wilmington

**Property Images** 

Eastern Carolinas Commercial REAL ESTATE

432 LANDMARK DRIVE, UNIT 4 WILMINGTON, NC 28412 WWW.ECCRENC.COM 0: 910.399.4602 F: 910.399.4675