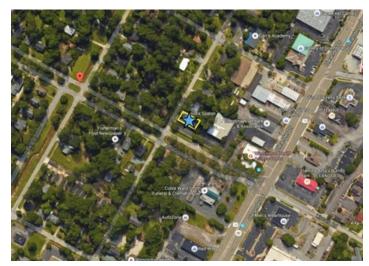

# **Overview/Comments**

This is a 2,011 +/- SF Office/Retail Condo located in central Wilmington, in the Audubon Business Park (ABP).

ABP is located behind the Wilmington Health Access for Teens on Audubon Boulevard. It is about 1.5 Miles from Independence Mall and Independence Boulevard, and is off of Oleander Drive at a traffic controlled intersection making it accessible to all of Wilmington.

# Area & Location

Property Located Between: Property Visibility: Highway Access: Park and Oleander on Audubon Excellent Oleander Drive / Hwy 74 is located just south of this property. Site Description: Area Description: Existing Construction Office Park just off major road.

#### Location

Address: County: MSA: 1403 Audubon Blvd, Wilmington, NC 28403 New Hanover Wilmington

**Property Images** 

Eastern Carolinas Commercial REAL ESTATE

432 LANDMARK DRIVE, UNIT 4 WILMINGTON, NC 28412 WWW.ECCRENC.COM 0: 910.399.4602 F: 910.399.4675