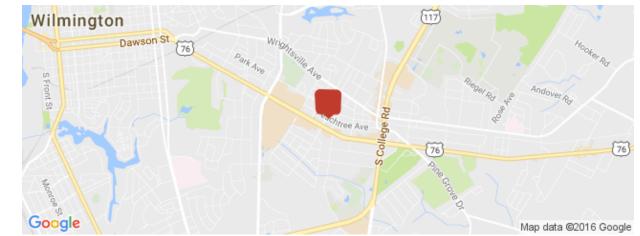

# **Overview/Comments**

This is a 2,011 +/- SF Office/Retail Condo located in central Wilmington, in the Audubon Business Park (ABP).

ABP is located behind the Wilmington Health Access for Teens on Audubon Boulevard. It is about 1.5 Miles from Independence Mall and Independence Boulevard, and is off of Oleander Drive at a traffic controlled intersection making it accessible to all of Wilmington.

# Area & Location

Property Located Between: Property Visibility: Highway Access: Park and Oleander on Audubon Excellent Oleander Drive / Hwy 74 is located just south of this property. Site Description: Area Description: Existing Construction Office Park just off major road.

#### Location

Address: County: MSA: 1403 Audubon Blvd, Wilmington, NC 28403 New Hanover Wilmington

**Property Images** 

Eastern Carolinas Commercial REAL ESTATE

432 LANDMARK DRIVE, UNIT 4 WILMINGTON, NC 28412 WWW.ECCRENC.COM 0: 910.399.4602 F: 910.399.4675