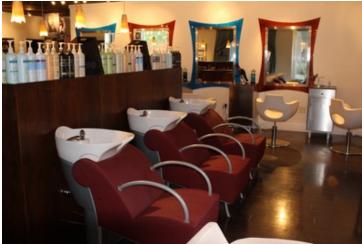

This 2,011 +/- SF unit is a corner unit and is currently occupied until (Nov 1 2016) buy Hypnotic Spalon. The unit will be leased as is a since it is currently a salon and spa there is extensive plumbing modifications, relaxing Mood Lighting, hair stations, bathroom, massage room, office, reception area, nail space and break room.

Space Subcategory 2: Space Type: Date Available: Lease Rate: Lease Type: Strip Center Relet 11/01/2016 \$16 PSF (Annual) NNN

Space Description Former Hypnotix Spalon space at Audubon Business Park. Suite A-2. Tenant leaves at the end of the month (Nov 1 ready for occupancy)!. Tenant is leaving due to lease term ending and wanting to retire. Space is ready for another Salon or to be renovated for a new use.