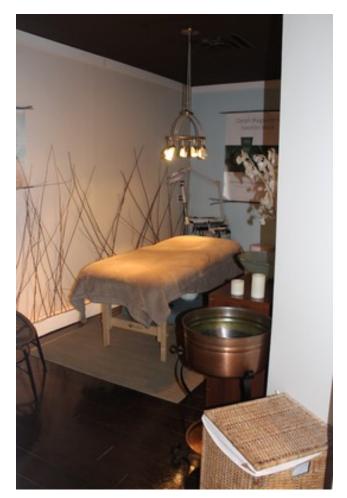

This 2,011 +/- SF unit is a corner unit and is currently occupied until (Nov 1 2016) buy Hypnotic Spalon. The unit will be leased as is a since it is currently a salon and spa there is extensive plumbing modifications, relaxing Mood Lighting, hair stations, bathroom, massage room, office, reception area, nail space and break room.

Space Subcategory 2: Space Type: Date Available: Lease Rate: Lease Type: Strip Center Relet 11/01/2016 \$16 PSF (Annual) NNN

Space Description Former Hypnotix Spalon space at Audubon Business Park. Suite A-2. Tenant leaves at the end of the month (Nov 1 ready for occupancy)!. Tenant is leaving due to lease term ending and wanting to retire. Space is ready for another Salon or to be renovated for a new use.