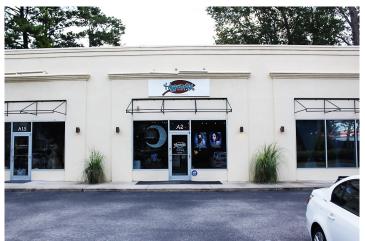

# **Overview/Comments**

This is a 2,011 +/- SF Office/Retail Condo located in central Wilmington, in the Audubon Business Park (ABP).

ABP is located behind the Wilmington Health Access for Teens on Audubon Boulevard. It is about 1.5 Miles from Independence Mall and Independence Boulevard, and is off of Oleander Drive at a traffic controlled intersection making it accessible to all of Wilmington.

This 2,011 +/- SF unit is a corner unit and is currently occupied until (Nov 1 2016) buy Hypnotic Spalon. The unit will be leased as is a since it is currently a salon and spa there is extensive plumbing modifications, relaxing Mood Lighting, hair stations, bathroom, massage room, office, reception area, nail space and break room.

#### Location

Address: County: MSA: 1403 Audubon Blvd, Wilmington, NC 28403 New Hanover Wilmington

**Property Images** 

Eastern Carolinas Commercial REAL ESTATE

432 LANDMARK DRIVE, UNIT 4 WILMINGTON, NC 28412 WWW.ECCRENC.COM 0: 910.399.4602 F: 910.399.4675