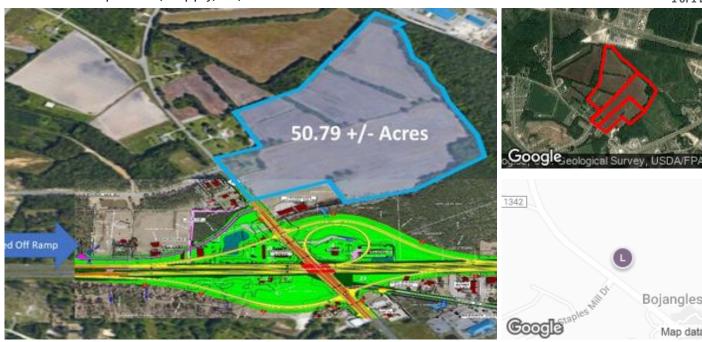

### Description

This offering is currently part of a 3 parcel assemblage along Highway 211 in Supply.

Property recently rezoned to Commercial Low Density with the intent of creating a new commercial hub in the area.

NCDOT plans for interchange at Highway 17 S & Highway 211 with off-ramp landing just south of this property.

With retail planned for frontage along Highway 211 this acreage is perfect for multifamily as allowable density exceeds 13 units per acre.

### **Location Details**

| Address | 94 Green Swamp Rd NW, Supply, NC 2 | In Opportunity Zone | Yes                                |
|---------|------------------------------------|---------------------|------------------------------------|
| Zoning  | CLD                                | Name                | 50.83 Commercial Acres             |
| County  | Brunswick                          | Cross Street        | Hwy 17                             |
| Parcels | 16800073,16800072,16800074         | Nearest MSA         | Myrtle Beach-Conway-North Myrtle B |