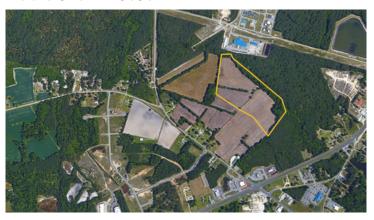

### **Location Details**

| Address | 94 Green Swamp Rd NW, Supply, NC 2 | In Opportunity Zone | Yes                                |
|---------|------------------------------------|---------------------|------------------------------------|
| Zoning  | CLD                                | Name                | 50.83 Commercial Acres             |
| County  | Brunswick                          | Cross Street        | Hwy 17                             |
| Parcels | 16800073,16800072,16800074         | Nearest MSA         | Myrtle Beach-Conway-North Myrtle B |

# **Building Details**

| Sub Type        | Multi-Family               | Water               | Yes, County     |
|-----------------|----------------------------|---------------------|-----------------|
| Building Status | Proposed                   | Sanitary Sewer      | Yes, County     |
| Land Size       | 50.83 Acres / 2,214,284 SF | In Opportunity Zone | Yes             |
| Occupancy Type  | Single Tenant              | Topography Desc.    | Flat open field |
| Flectrical      | -                          |                     |                 |