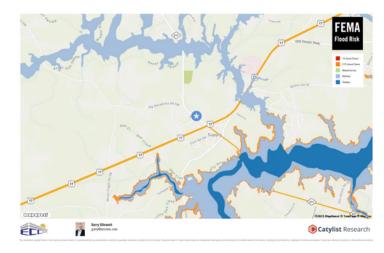

| 50.83 Acres / 2,214,284 SF | In Opportunity Zone | Yes             |
| Occupancy Type  | Single Tenant              | Topography Desc.    | Flat open field |
| Flectrical      | -                          |                     |                 |

# **Property Listings**

### 2 Listings | 25 - 25.79 Acres | \$2,063,200 - \$2,475,000

| Туре     | Space Use | Suite | Available Space | Rate        | Price Per Acre | Available |
|----------|-----------|-------|-----------------|-------------|----------------|-----------|
| For Sale | Raw land  | -     | 25 Acre         | \$2,475,000 | \$48,688.87    | Now       |
| For Sale | Land      | -     | 25.79 Acre      | \$2,063,200 | \$40,587.83    | Now       |

## **Additional Photos**









# Recent County Recent

### 94 Green Swamp Rd NW



### **Traffic Counts**



### **Contact**