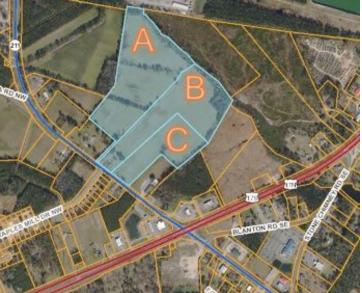

# 25.79 +/- Acres CLD Located off Hwy 210

94 Green Swamp Rd NW, Supply, NC, 28462

Land: Multi-Family For Sale Prepared on November 14, 2022 1 of 1 Listings

Map data @2022

### Description

This offering is currently part of a 3 parcel assemblage along Highway 211 in Supply.

Property recently rezoned to Commercial Low Density with the intent of creating a new commercial hub in the area.

### **Location Details**

| Address | 94 Green Swamp Rd NW, Supply, NC 2 | In Opportunity Zone | Yes                                |
|---------|------------------------------------|---------------------|------------------------------------|
| Zoning  | CLD                                | Name                | 50.83 Commercial Acres             |
| County  | Brunswick                          | Cross Street        | Hwy 17                             |
| Parcels | 16800073,16800072,16800074         | Nearest MSA         | Myrtle Beach-Conway-North Myrtle B |