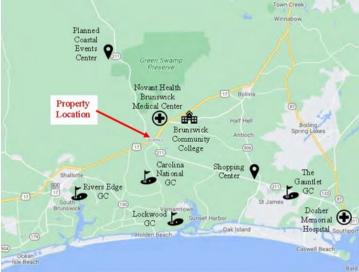

Brunswick County has consistently ranked in the top 10 fastest growing counties in the nation.