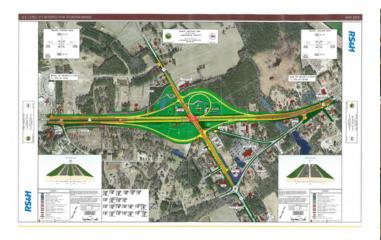

NCDOT plans for interchange at Highway 17 S & Highway 211 with off-ramp landing just south of this property.

With retail planned for frontage along Highway 211 this acreage is perfect for multifamily as allowable density exceeds 13 units per acre.