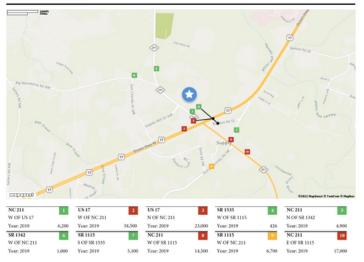

SF | In Opportunity Zone | Yes             |
| Occupancy Type  | Single Tenant              | Topography Desc.    | Flat open field |
| Flectrical      | -                          |                     |                 |

# **Property Listings**

### 2 Listings | 25 - 25.79 Acres | \$2,063,200 - \$2,475,000

| Туре     | Space Use | Suite | Available Space | Rate        | Price Per Acre | Available |
|----------|-----------|-------|-----------------|-------------|----------------|-----------|
| For Sale | Raw land  | -     | 25 Acre         | \$2,475,000 | \$48,688.87    | Now       |
| For Sale | Land      | -     | 25.79 Acre      | \$2,063,200 | \$40,587.83    | Now       |

## **Additional Photos**









# Recent County Recent

### 94 Green Swamp Rd NW



### **Traffic Counts**



### **Contact**