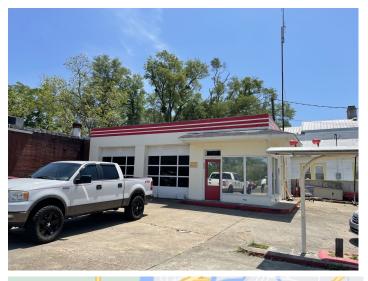

Year Built: 1954
Construction/Siding: Block
Parking Type: Surface

This 1,200 SF automotive facility is located conveniently at the corner of Red Cross and 6th Street. Two Drive in Bay Doors, office/reception space and bathroom. Space comes equipped with lift, brand new Craftsman tool boxes, and air compressor. HVAC system recently replaced, brand new. Landlord currently making cosmetic upgrades to the property and will be complete prior to turnover. \$3,500 per month taxes and insurance included. Excellent opportunity to utilize parking area for additional income during downtown Wilmington events