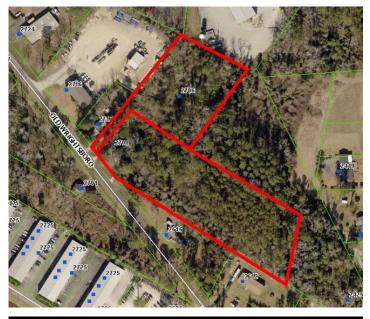

## **AR zoned 4.47 acres adjacent to Al Land** 2700 Old Wrightsboro Rd, Wilmington, NC 28405

Listing ID: Status: Property Type: Possible Uses: Gross Land Area: Sale Price: Unit Price: Sale Terms: 30772932 Active Vacant Land For Sale Industrial, Residential (Single Family) 4.47 Acres \$625,800 \$140,000 Per Acre Cash to Seller

#### **Overview/Comments**

This property is located next to the Wilmington International Airport, just off of the intersection of Blue Clay Road and N Kerr Avenue. Located next to the Airport Industrial (commercial) properties on Old Wrightsboro Road, Import Lane, and Export Drive.

The 4.47 acres has access to utilities.

The property is zoned AR (airport residential) which would require rezoning for commercial development. Please check with the Zoning Department of New Hanover County for your particular use.

#### **General Information**

| Tax ID/APN:<br>Possible Uses:                   | R03300-004-006-000; R03300-004-005-000<br>Industrial, Residential (Single Family)        | Zoning:<br>Sale Terms:                              | AR- AIRPORT RESIDENTIAL<br>Cash to Seller                                                     |
|-------------------------------------------------|------------------------------------------------------------------------------------------|-----------------------------------------------------|-----------------------------------------------------------------------------------------------|
| Area & Location                                 |                                                                                          |                                                     |                                                                                               |
| Property Located Between:<br>Legal Description: | Blue Clay Road & N Kerr Avenue<br>( 3.20 ACRES) PT MOORE CAPE FEAR PT MOORE<br>CAPE FEAR | Airports:<br>Site Description:<br>Area Description: | ILM<br>Vacant land with trees and a house<br>Northern New Hanover County Industrial Land near |
| Largest Nearby Street:                          | North Kerr Ave                                                                           |                                                     | airport and North Kerr Industrial Park                                                        |
| Land Related                                    |                                                                                          |                                                     |                                                                                               |