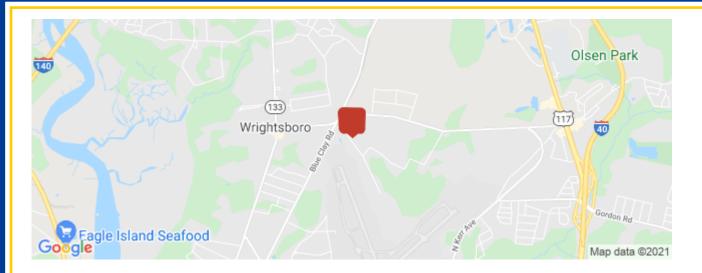

#### **Overview/Comments**

This property is located next to the Wilmington International Airport, just off of the intersection of Blue Clay Road and N Kerr Avenue. Located next to the Airport Industrial (commercial) properties on Old Wrightsboro Road, Import Lane, and Export Drive.

#### Location

Address: County: MSA: 2700 Old Wrightsboro Rd, Wilmington, NC 28405 New Hanover Wilmington

Eastern Carolinas Commercial REAL ESTATE

4922 RANDALL PARKWAY, UNIT D, WILMINGTON, NC 28412 WWW.ECCRENC.COM 0: 910.399.4602 F: 910.399.4675