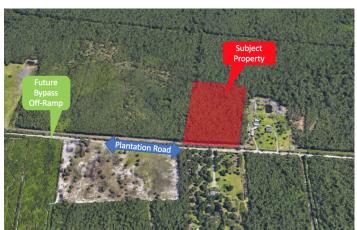

#### **Overview/Comments**

As New Hanover County continues to develop, Greenview Ranches remains one of the last remaining unadulterated areas in the market. 7345 & 7351 Plantation Road are situated just feet from the Hampstead Bypass off ramp onto Plantation Road. As NCDOT completes the Military Cutoff Extension/Hampstead Bypass, Plantation Road is set to be the market's newest commercial node. Property currently accessed from Cypress Pond Way or Hays Lane in Porters Neck. Currently wooded lot with power running to the property. CFPUA has existing service and capacity on the Treasure Lane side of Plantation Road. Highest and Best Use achieved through commercial rezoning.