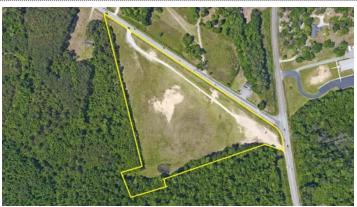

by Street: Holden Beach Road

Feet of Frontage: 1,160

Highway Access: Holden Beach Road

Airports: Wilmington International Airport

CO-CLD

Cash to Seller, Owner Financing

#### **Land Related**

Lot Frontage: 1149 Lot Depth: 200

Zoning Description: Brunswick County commercial low density allows

a wide variety of office, retail, service and

residential uses.

Development Name: NA

In Flood Plain?: Yes
Topography: Level

Available Utilities: Water, Sewer
Water Service: Municipal
Sewer Type: Municipal

## Location

Address: 1680 Holden Beach Road SW, Supply, NC 28462

County: Brunswick

MSA: Myrtle Beach-Conway-North Myrtle Beach



4922 Randall Parkway Suite D Wilmington, NC 28403 WWW.ECCRENC.COM 0: 910.399.4602

0: 910.399.4602 F: 910.399.4675

## Location



# **Property Images**





Parcel Outlined



Hard Corner

# **Property Contacts**



**Garry Silivanch**Eastern Carolinas Commercial Real Estate
910-399-4602 [0]
garry@eccrenc.com



Nicholas Silivanch
Eastern Carolinas Commercial Real Estate
910-515-7969 [M]
910-399-4602 [0]
nick@eccrenc.com



4922 Randall Parkway Suite D Wilmington, NC 28403 WWW.ECCRENC.COM 0: 910.399.4602

0: 910.399.4602 F: 910.399.4675

All information contained herein has been obtained from sources deemed reliable. However, no warranty or guarantee is made as to the accuracy of the information.