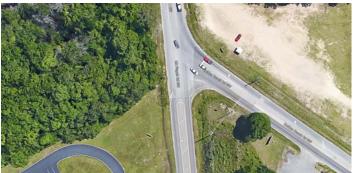

each Road

Feet of Frontage: 1,160

Highway Access: Holden Beach Road

Airports: Wilmington International Airport

CO-CLD

Cash to Seller, Owner Financing

#### **Land Related**

Lot Frontage: 1149 Lot Depth: 200

Zoning Description: Brunswick County commercial low density allows

a wide variety of office, retail, service and

residential uses.

Development Name: NA

In Flood Plain?: Yes
Topography: Level

Available Utilities: Water, Sewer
Water Service: Municipal
Sewer Type: Municipal

## Location

Address: 1680 Holden Beach Road SW, Supply, NC 28462

County: Brunswick

MSA: Myrtle Beach-Conway-North Myrtle Beach



4922 Randall Parkway Suite D Wilmington, NC 28403 WWW.ECCRENC.COM 0: 910.399.4602

0: 910.399.4602 F: 910.399.4675

## Location



# **Property Images**





Parcel Outlined



Hard Corner

# **Property Contacts**



**Garry Silivanch**Eastern Carolinas Commercial Real Estate
910-399-4602 [0]
garry@eccrenc.com



Nicholas Silivanch
Eastern Carolinas Commercial Real Estate
910-515-7969 [M]
910-399-4602 [0]
nick@eccrenc.com



4922 Randall Parkway Suite D Wilmington, NC 28403 WWW.ECCRENC.COM 0: 910.399.4602

0: 910.399.4602 F: 910.399.4675

All information contained herein has been obtained from sources deemed reliable. However, no warranty or guarantee is made as to the accuracy of the information.