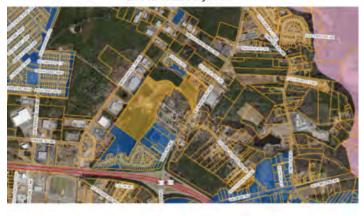

ion: R-6000 Topography: Gently Sloping

In Flood Plain?: Yes Easements: Ingress/Egress, Utilities

Soil Type: Sandy Water Service: Municipal Available Utilities: Electric, Water, Gas, Sewer, Cable, Internet Access Sewer Type: Municipal



4922 Randall Parkway Suite D Wilmington, NC 28403 WWW.ECCRENC.COM 0: 910.399.4602 F: 910.399.46**75** 

### Location

Address: 1793 Mt Misery Rd NE, Leland, NC 28451

County: Brunswick

MSA: Myrtle Beach-Conway-North Myrtle Beach



### **Property Images**











4922 Randall Parkway Suite D Wilmington, NC 28403 WWW.ECCRENC.COM 0: 910.399.4602 F: 910.399.46**75** 















4922 Randall Parkway Suite D Wilmington, NC 28403 WWW.ECCRENC.COM 0: 910.399.4602 F: 910.399.46**75** 





Mount Misery Road Residential Land for Sale Site is shaded yellow



## **Property Contacts**



Nicholas Silivanch Eastern Carolinas Commercial Real Estate 910-515-7969 [M] 910-399-4602 [0]

nick@eccrenc.com



#### **David Branton**

Eastern Carolinas Commercial Real Estate 704-740-8184 [0] jdavidbranton@gmail.com



Eastern Carolinas Commercial REAL ESTATE 4922 Randall Parkway Suite D Wilmington, NC 28403 WWW.ECCRENC.COM 0: 910.399.4602

F: 910.399.46**75**