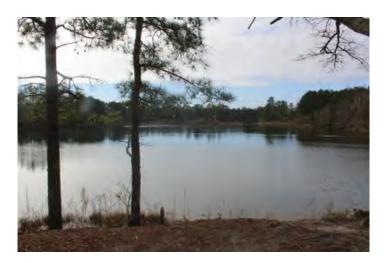

#### **Overview/Comments**

PRICE REDUCTION!!! The larger parcel is now being offered in three separate tracts!

4.31 +/- Acres to be subdivided from main 47.65 acre tract of land located just off the Mt. Misery Road exit in Leland NC. Tract overlooks a beautiful lake area. The zoning of R-6000 allows for up to a potential of 299 units on a estimated 20 Usable acres.

ramps.

Airports: ILM

Site Description Gentle topography, two large lakes and a stream. Wetlands have been delineated. Approximately 21-22 +/- Usable acres. Water and Sewer are in the Road at Mount Misery. Owners just added an adjoining 6.29 acre tract to bring total acreage to 47.55 acres.