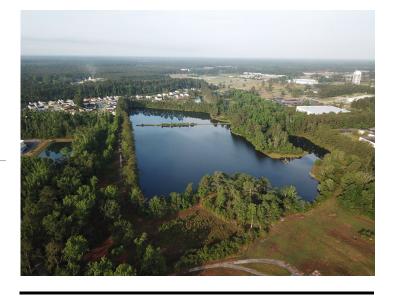

#### **Overview/Comments**

PRICE REDUCTION!!! The larger parcel is now being offered in three separate tracts!

4.31 +/- Acres to be subdivided from main 47.65 acre tract of land located just off the Mt. Misery Road exit in Leland NC. Tract overlooks a beautiful lake area. The zoning of R-6000 allows for up to a potential of 299 units on a estimated 20 Usable acres.

ramps.

Airports: ILM

Site Description Gentle topography, two large lakes and a stream. Wetlands have been delineated. Approximately 21-22 +/- Usable acres. Water and Sewer are in the Road at Mount Misery. Owners just added an adjoining 6.29 acre tract to bring total acreage to 47.55 acres.