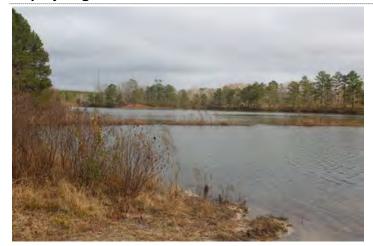

#### **Overview/Comments**

PRICE REDUCTION!!! The larger parcel is now being offered in three separate tracts!

4.31 +/- Acres to be subdivided from main 47.65 acre tract of land located just off the Mt. Misery Road exit in Leland NC. Tract overlooks a beautiful lake area. The zoning of R-6000 allows for up to a potential of 299 units on a estimated 20 Usable acres.

ramps.

Airports: ILM

Site Description Gentle topography, two large lakes and a stream. Wetlands have been delineated. Approximately 21-22 +/- Usable acres. Water and Sewer are in the Road at Mount Misery. Owners just added an adjoining 6.29 acre tract to bring total acreage to 47.55 acres.