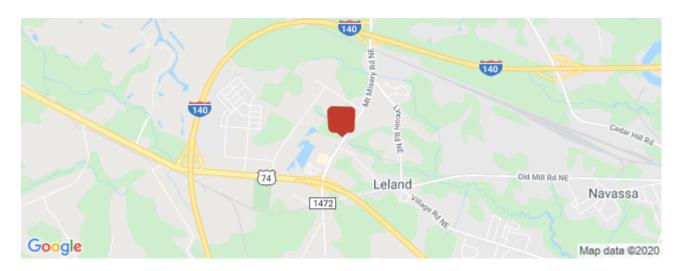

#### **Area & Location**

Property Located Between: Mt Misery Exit and I-140 Bypass.

Property Visibility: Good
Legal Description: 41.29 Acres

Largest Nearby Street: Mt. Misery Road / 74 -76

Highway Access: Nearby access to Highway 74 or 1140 via on

Area Description West Leland Area. located in-between the I-140 Bypass off ramps on 74/76 and Mount Misery Road. This Site is well positioned for easy access to Downtown Wilmington or to skirt the entire city and head to Raleigh or Myrtle Beach by accessing the bypass.

### Location

Address: 1793 Mt Misery Rd NE, Leland, NC 28451

County: Brunswick

MSA: Myrtle Beach-Conway-North Myrtle Beach