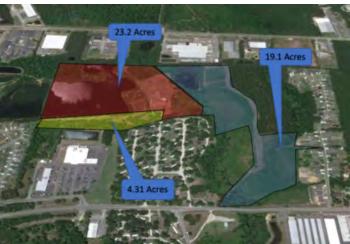

# 4.31 - 47.55 Acres of Land For Sale in Leland!

#### **Overview/Comments**

PRICE REDUCTION!!! The larger parcel is now being offered in three separate tracts!

4.31 +/- Acres to be subdivided from main 47.65 acre tract of land located just off the Mt. Misery Road exit in Leland NC. Tract overlooks a beautiful lake area. The zoning of R-6000 allows for up to a potential of 299 units on a estimated 20 Usable acres.

This property was 41.36 acres but the owners recently acquired an additional 6.29 acres which gained an access point from Arden road and added more acreage to the total overall property.

The site abuts the Leland Shopping Center which is anchored by Food Lion with a easement to the Food Lion center it makes for an easy point of access for grocery and other items for potential future residents.

ramps.

Airports: ILM

Site Description Gentle topography, two large lakes and a stream. Wetlands have been delineated. Approximately 21-22 +/- Usable acres. Water and Sewer are in the Road at Mount Misery. Owners just added an adjoining 6.29 acre tract to bring total acreage to 47.55 acres.