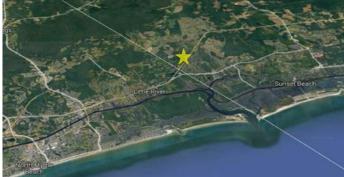

#### **Overview/Comments**

17.7 +/- Acres for sale zoned commercial situated along the corner of US 17 S and Calabash Road NW. In 2017 approximately 19,200 Cars Per Day pass by along US 17. The land is adjacent to CVS Pharmacy and Carolina Commons Shopping Center anchored by Food Lion in additional to numerous residential neighborhoods and championship golf courses close by. This site is less than 1 mile from the South Carolina border towards (North) Myrtle Beach where the population exceeds 48,272. Myrtle Beach is known as the "Golf Capital of the World". There are over 100 courses from the North Strand to the South Strand, Calabash to Georgetown, and it's estimated that an average of 3 million rounds of golf are played each year along the Grand Strand.

#### Location

Address: 0 Calabash Road NW, Calabash, NC 28467

County: Brunswick

MSA: Myrtle Beach-Conway-North Myrtle Beach

Aerial

Photo of Property

Highlighted Land

Water Available/Force Main for Sewer