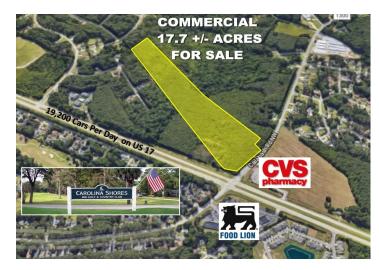

# COMMERCIAL LAND FOR SALE 17.7 $\pm$ /- AC. WATER AND SEWER

#### **Overview/Comments**

17.7 +/- Acres for sale zoned commercial situated along the corner of US 17 S and Calabash Road NW. In 2017 approximately 19,200 Cars Per Day pass by along US 17. The land is adjacent to CVS Pharmacy and Carolina Commons Shopping Center anchored by Food Lion in additional to numerous residential neighborhoods and championship golf courses close by. This site is less than 1 mile from the South Carolina border towards (North) Myrtle Beach where the population exceeds 48,272. Myrtle Beach is known as the "Golf Capital of the World". There are over 100 courses from the North Strand to the South Strand, Calabash to Georgetown, and it's estimated that an average of 3 million rounds of golf are played each year along the Grand Strand.

Neighborhood Business Zoning this land is a combination of (4) parcels equal to 17.7 +/- Acres and to be sold as an assemblage. For all tracts, water is available and there is a force main for sewer.

Lot Dimensions 17.7 +/- Acres:

Frontage: 466 Feet Depth: 2,415 Feet Width: 338 Feet

Legal Description: 11.0 AC TRACT 3 TR-D .55 AC 3658/293 Traffic/Vehicle Count: 19,200 CALABASH TRACT TR-D-1 2.08 AC 3658/293 Highway Access: US 17 South

> CALABASH TRACT TR-CALABASH 2.35-AC 3658/ Airports: Wilmington International Airport