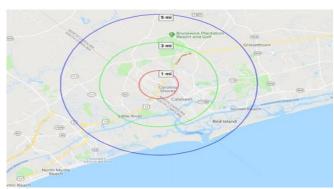

#### **Overview/Comments**

17.7 +/- Acres for sale zoned commercial situated along the corner of US 17 S and Calabash Road NW. In 2017 approximately 19,200 Cars Per Day pass by along US 17. The land is adjacent to CVS Pharmacy and Carolina Commons Shopping Center anchored by Food Lion in additional to numerous residential neighborhoods and championship golf courses close by. This site is less than 1 mile from the South Carolina border towards (North) Myrtle Beach where the population exceeds 48,272. Myrtle Beach is known as the "Golf Capital of the World". There are over 100 courses from the North Strand to the South Strand, Calabash to Georgetown, and it's estimated that an average of 3 million rounds of golf are played each year along the Grand Strand.

#### Location

Address: 0 Calabash Road NW, Calabash, NC 28467

County: Brunswick

MSA: Myrtle Beach-Conway-North Myrtle Beach

Aerial

Photo of Property

Highlighted Land

Water Available/Force Main for Sewer