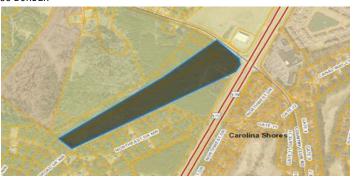

#### **Overview/Comments**

17.7 +/- Acres for sale zoned commercial situated along the corner of US 17 S and Calabash Road NW. In 2017 approximately 19,200 Cars Per Day pass by along US 17. The land is adjacent to CVS Pharmacy and Carolina Commons Shopping Center anchored by Food Lion in additional to numerous residential neighborhoods and championship golf courses close by. This site is less than 1 mile from the South Carolina border towards (North) Myrtle Beach where the population exceeds 48,272. Myrtle Beach is known as the "Golf Capital of the World". There are over 100 courses from the North Strand to the South Strand, Calabash to Georgetown, and it's estimated that an average of 3 million rounds of golf are played each year along the Grand Strand.

Neighborhood Business Zoning this land is a combination of (4) parcels equal to 17.7 +/- Acres and to be sold as an assemblage. For all tracts, water is available and there is a force main for sewer.

Lot Dimensions 17.7 +/- Acres:

#### Location

Address: 0 Calabash Road NW, Calabash, NC 28467

County: Brunswick

MSA: Myrtle Beach-Conway-North Myrtle Beach

Aerial

Photo of Property

Highlighted Land

Water Available/Force Main for Sewer