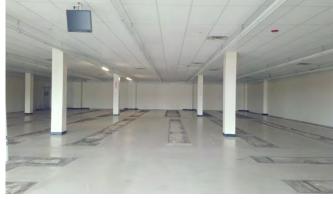

# Available Space

Suite/Unit Number: 64 8,000 SF Space Available: Lease Rate:

\$14 PSF (Annual)

\$3.15 PSF (Annual) CAM Expenses:

Space Description Former Dollar General Box - 8,000 +/- SF Available for Lease. Dimensions 100' x 80'. Features of this space include 2 Bathrooms and an office. The back access has 2 double doors, tall ceilings, and concrete floors. TI allowance can be negotiable.