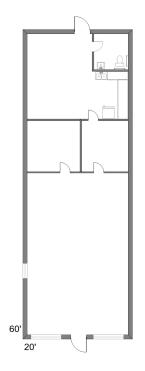

### **Available Space**

 Suite/Unit Number:
 20

 Space Available:
 1,200 SF

 Lease Rate:
 \$18 PSF (Annual)

 CAM Expenses:
 \$3.15 PSF (Annual)

Space Description 1,200 SF End Cap for lease has great visibility, signage, and access located at the far end just as you enter Snows Cut Crossing from the traffic signalized intersection. Plenty of parking and anchored by Food Lion features of the space include an open layout with 2 offices, bathroom, and kitchen. Plenty of room for cubicles or showroom space. Dimensions are 20' x 60'. This space is available September 1st.