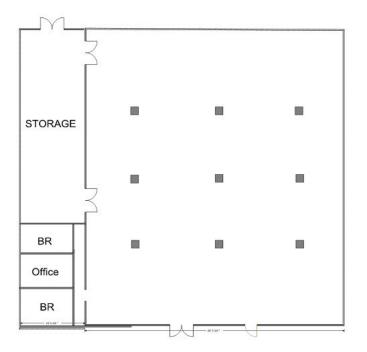

# Available Space

Suite/Unit Number: 64 8,000 SF Space Available: Lease Rate:

\$14 PSF (Annual)

\$3.15 PSF (Annual) CAM Expenses:

Space Description Former Dollar General Box - 8,000 +/- SF Available for Lease. Dimensions 100' x 80'. Features of this space include 2 Bathrooms and an office. The back access has 2 double doors, tall ceilings, and concrete floors. TI allowance can be negotiable.