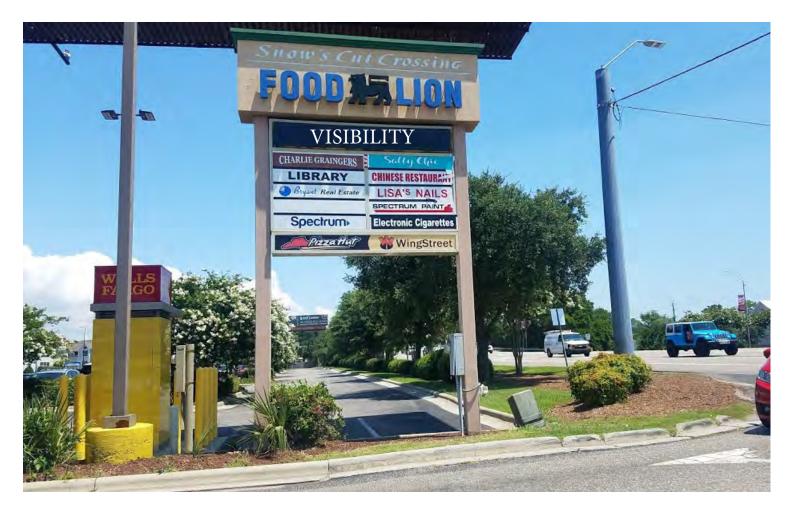

Food Lion Anchor, Co- Tenants Include: Bryant Real Estate, Spectrum, Charlie Grainger's, Pizza Hut, Nails & Spa, Chinese Restaurant, Vape Hut, Wake & Bake Donuts, Spectrum Paint, Salty Chic Boutique, and New Hanover County Public Library

### Area & Location

Retail Clientele: Property Located Between: Property Visibility: Largest Nearby Street:

General, Family, Traveler, Tourist, Recreation **Snows Cut Crossing** Excellent Hwy 421

Feet of Frontage: Traffic/Vehicle Count: **Highway Access:** 

600 42,000 Direct access to N Lake Park or Hwy 421, controlled by Stoplight.

Area Description Located off N. Lake Park Blvd (US HWY 421) the primary commercial corridor through Carolina Beach. The surrounding land uses consist predominantly of commercial retail, business and office-institutional type uses along the frontage of Lake Park Boulevard, with residential uses generally located along the secondary, interior road areas.