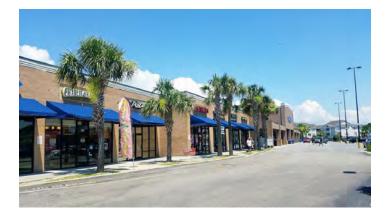

### **Overview/Comments**

Snows Cut Crossing shopping center is currently the only Grocery Anchored Center on "the Island" as locals refer to Carolina Beach. The Parking lot was recently sealed and re-striped. This center features one of the top Food Lions in North Carolina with sales at \$23M+. Year Round population swells in the summer time with tourism growth.

Food Lion Anchor, Co- Tenants Include: Bryant Real Estate, Spectrum, Charlie Grainger's, Pizza Hut, Nails & Spa, Chinese Restaurant, Vape Hut, Wake & Bake Donuts, Spectrum Paint, Salty Chic Boutique, and New Hanover County Public Library