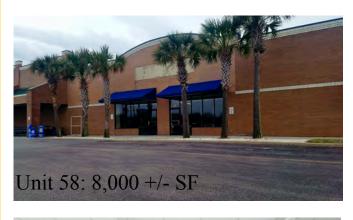

# Available Space

Suite/Unit Number: 64 8,000 SF Space Available: Lease Rate:

\$14 PSF (Annual)

\$3.15 PSF (Annual) CAM Expenses:

Space Description Former Dollar General Box - 8,000 +/- SF Available for Lease. Dimensions 100' x 80'. Features of this space include 2 Bathrooms and an office. The back access has 2 double doors, tall ceilings, and concrete floors. TI allowance can be negotiable.